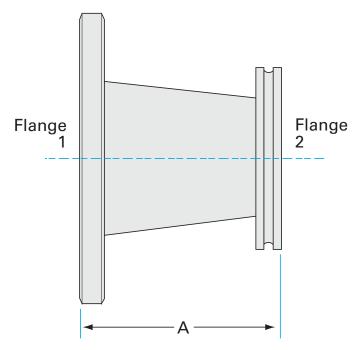

Similar Image

Dimensions (in inches)

#### AN-600-ISO-100-OF

| Parameters        | Specifications                                                                             |
|-------------------|--------------------------------------------------------------------------------------------|
| Flange 1          | DN 100 CF (6" OD)                                                                          |
| Adapter Type      | Straight Adapter                                                                           |
| Flange 2          | DN 100 ISO-K                                                                               |
| Material          | 304 stainless                                                                              |
| Tube OD           | 4"                                                                                         |
| Port Length       | 5.00"                                                                                      |
| Vacuum Range      | FKM: 1 · 10 <sup>-8</sup> mbar to 1 bar<br>Metal seal: 1 · 10 <sup>-10</sup> mbar to 1 bar |
| Temperature Range | FKM: -20 °C to 180 °C<br>Metal seal: -270 °C to 150 °C                                     |
| Weight            | 5.4 lbs                                                                                    |