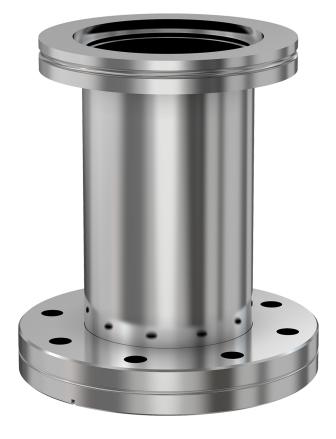

# **CF to ASA straight adapter nipple** 6" OD CF to ISO-100 OF straight adapter nipple

Part number: AN-600-ISO-100-OF

# **CF to ASA straight adapter nipple** 6" OD CF to ISO-100 OF straight adapter nipple

- Enables easy joining of two different flanges or fittings
- Most popular types & combinations listed
- Contact us at 800-824-4166 if you can't find exactly what you need

#### AN-600-ISO-100-OF

| Parameters        | Specifications                                                                             |
|-------------------|--------------------------------------------------------------------------------------------|
| Flange 1          | DN 100 CF (6" OD)                                                                          |
| Adapter Type      | Straight Adapter                                                                           |
| Flange 2          | DN 100 ISO-K                                                                               |
| Material          | 304 stainless                                                                              |
| Tube OD           | 4"                                                                                         |
| Port Length       | 5.00"                                                                                      |
| Vacuum Range      | FKM: 1 · 10 <sup>-8</sup> mbar to 1 bar<br>Metal seal: 1 · 10 <sup>-10</sup> mbar to 1 bar |
| Temperature Range | FKM: -20 °C to 180 °C<br>Metal seal: -270 °C to 150 °C                                     |
| Weight            | 5.4 lbs                                                                                    |